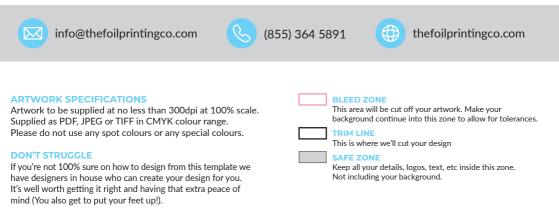

#### HALF LETTER PORTRAIT 5.5x8.5inch (139.7x215.9mm)

Remember to hide or delete this layer.

h