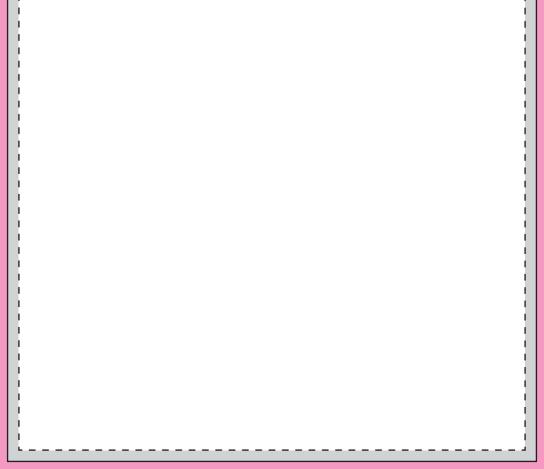

.5x11inch** (215.9x279.4mm)

Remember to hide or delete this layer.

\_ \_ \_ \_

\_

h

L.

I I

LETTER LANDSCAPE 11x8.5inch (279.4x215.9mm)

Remember to hide or delete this layer.

\_ \_ \_ \_ \_ \_

E.

1

## **GOVERNMENT LEGAL** PORTRAIT

\_ \_ \_ \_ \_ \_ \_ \_ \_ \_ \_ \_ \_ \_

8.5x13inch (215.9x330.2mm)

Remember to hide or delete this layer.

\_ \_

ľ

I

ł

## GOVERNMENT LEGAL LANDSCAPE **13x8.5inch** (330.2x215.9mm)

\_ \_ \_ \_ \_ \_ \_ \_ \_ \_ \_ \_ \_ \_ \_ \_

## LEGAL PORTRAIT 8.5x14inch (215.9x355.6mm)

ľ

I

l l

b

\_ \_ \_ \_ \_ \_ \_ \_ \_ \_ \_ \_ \_ \_ \_ \_ \_ \_ \_

**LEGAL** LANDSCAPE **14x8.5inch** (355.6x215.9mm)

Remember to hide or delete this layer.

\_ \_

### **MENU SLIM** PORTRAIT **5.5x17inch** (139.7x431.8mm)

Remember to hide or delete this layer.

ľ



## HALF LETTER LANDSCAPE 17x5.5inch (431.8x139.7mm)



## **SQUARE 6x6inch** (152.4x152.4mm)

## **SQUARE 8.25x8.25inch** (209.55x209.55mm)

Remember to hide or delete this layer.

I.

I.