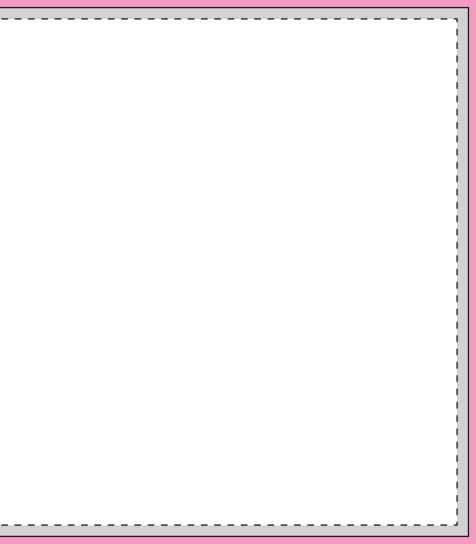

## **SQUARE 8.25x8.25inch** (209.55x209.55mm)

Remember to hide or delete this layer.

I.

I.