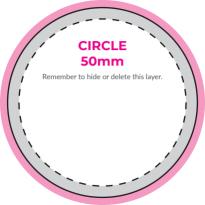

# SQUARE 50x50mm

# BLEED ZONE

This area will be cut off your artwork. Make your background continue into this zone to allow for tolerances.

This is where we'll cut your design

#### SAFE ZON

Keep all your details, logos, text, etc inside this zone. Not including your background.