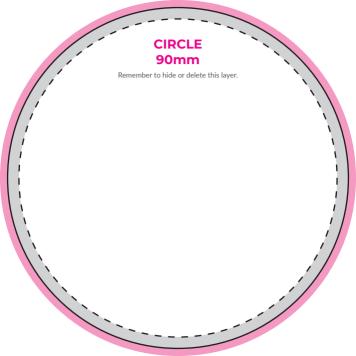

# LARGE SQUARE 90x90mm

# BLEED ZONE

This area will be cut off your artwork. Make your background continue into this zone to allow for tolerances.

This is where we'll cut your design

#### SAFE ZON

Keep all your details, logos, text, etc inside this zone. Not including your background.