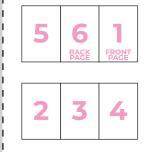

**DL 6PP** PORTRAIT ZIGZAG FOLD **297x210mm** (99x210mm) Remember to hide or delete this layer.

**DL 6PP** PORTRAIT ROLL FOLD **295x210mm** (99x210mm) Remember to hide or delete this layer.

FLIP THIS TEMPLATE FOR INNERS