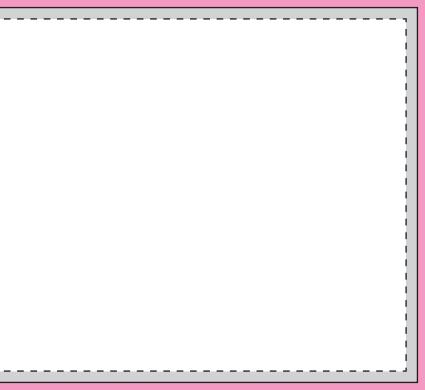

A5 4PP PORTRAIT 296x210mm (148x210mm) Remember to hide or delete this layer.

DL 4PP LANDSCAPE 420x99mm (210x99mm) Remember to hide or delete this laver.

**A5 4PP** LANDSCAPE **296x105mm** (148x105mm)

Remember to hide or delete this layer.