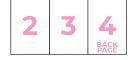

**DL 6PP** PORTRAIT ZIGZAG FOLD **297x210mm** (99x210mm) Remember to hide or delete this layer.

**DL 6PP** PORTRAIT ROLL FOLD **295x210mm** (99x210mm) Remember to hide or delete this layer.

FLIP THIS TEMPLATE FOR INNERS