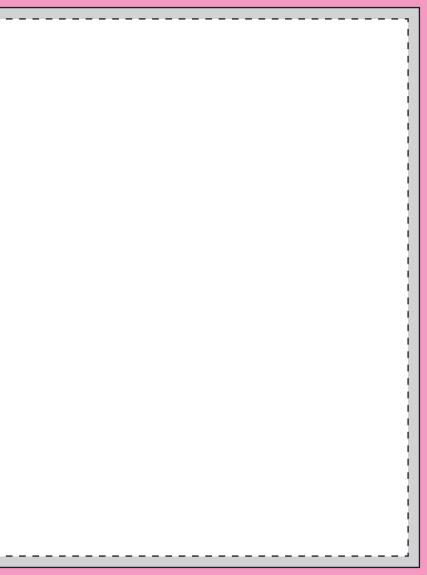

A5 4PP PORTRAIT 296x210mm (148x210mm) Remember to hide or delete this layer.

DL 4PP LANDSCAPE 420x99mm (210x99mm) Remember to hide or delete this laver.

**A5 4PP** LANDSCAPE **296x105mm** (148x105mm)

Remember to hide or delete this layer.