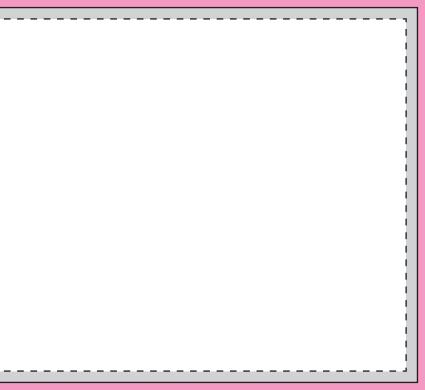

**DL 4PP** PORTRAIT **198x210mm** (99x210mm)

Remember to hide or delete this layer.

A5 4PP PORTRAIT 296x210mm (148x210mm) Remember to hide or delete this layer.

A6 4PP LANDSCAPE 296x105mm (148x105mm) Remember to hide or delete this layer.

DL 4PP LANDSCAPE 420x99mm (210x99mm) Remember to hide or delete this laver.

**A5 4PP** LANDSCAPE **296x105mm** (148x105mm)

Remember to hide or delete this layer.

**148x148MM 4PP 296x148mm** (148x148mm)

Remember to hide or delete this layer.