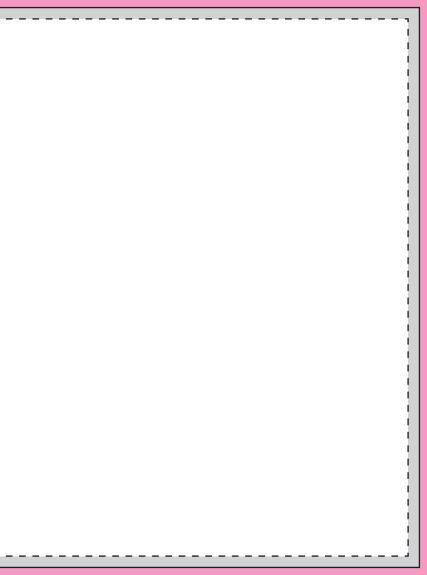

**DL 4PP** PORTRAIT **198x210mm** (99x210mm)

Remember to hide or delete this layer.

A5 4PP PORTRAIT 296x210mm (148x210mm) Remember to hide or delete this layer.

A6 4PP LANDSCAPE 296x105mm (148x105mm) Remember to hide or delete this layer.

DL 4PP LANDSCAPE 420x99mm (210x99mm) Remember to hide or delete this laver.

**A5 4PP** LANDSCAPE **296x105mm** (148x105mm)

Remember to hide or delete this layer.

**148x148MM 4PP 296x148mm** (148x148mm)

Remember to hide or delete this layer.