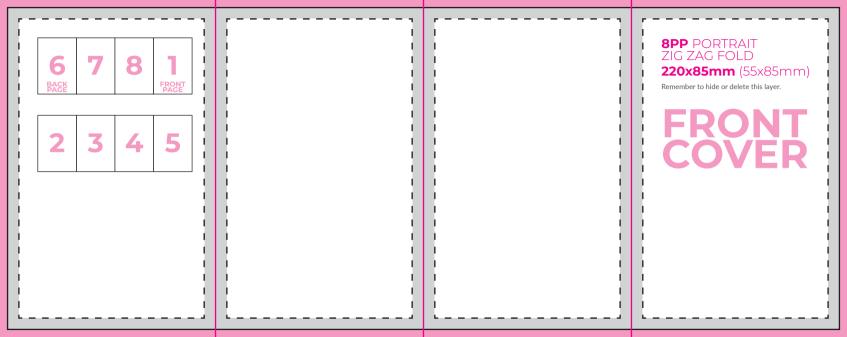

s template we have designers in house who can create your design for you. It's well worth getting it right and having that extra peace of mind (You also get to put your feet up!).

**BLEED ZONE** 

This area will be cut off your artwork. Make your background continue into this zone to allow for tolerances.

TR

This is where we'll cut your design



Keep all your details, logos, text, etc inside this zone. Not including your background.

## **4PP** PORTRAIT **110x85mm** (55x85mm)

Remember to hide or delete this layer.

## **FRONT COVER**

5 6 1 FRONT 2 3 4



**165x85mm** (55x85mm)

Remember to hide or delete this layer.

## FRONT COVER



2 3 4

## **6PP** PORTRAIT ROLL FOLD **163x85mm** (55x85mm)

Remember to hide or delete this layer.

# **FRONT COVER**

FLIP THIS TEMPLATE FOR INNERS







































# **FRONT COVER**