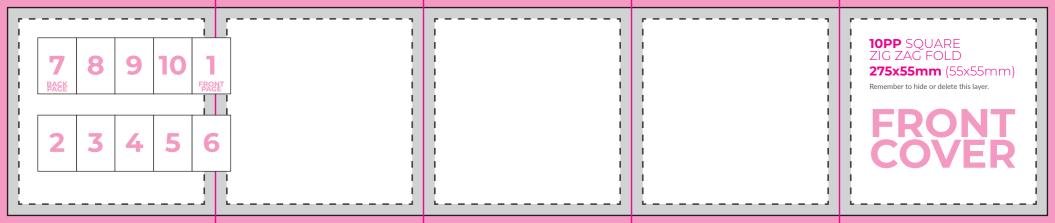

## **FRONT COVER**

5 6 1 FRONT 2 3 4

**165x85mm** (55x85mm)

Remember to hide or delete this layer.