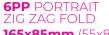

## **FRONT COVER**

5 6 1 FRONT 2 3 4

**165x85mm** (55x85mm)

Remember to hide or delete this layer.