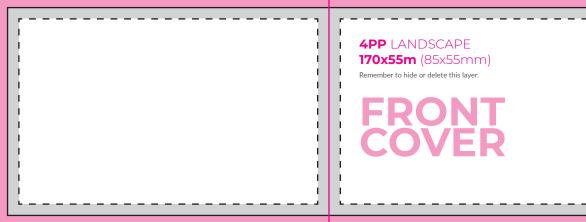

## **4PP** PORTRAIT **110x85mm** (55x85mm)

Remember to hide or delete this layer.