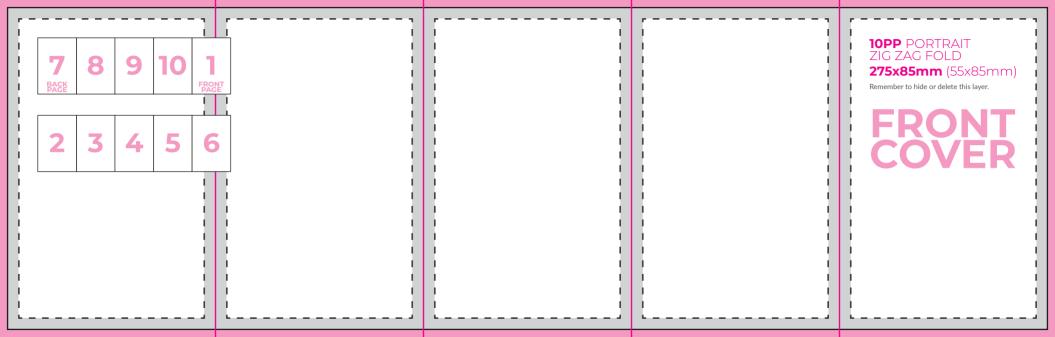

## **FRONT COVER**

5 6 1 FRONT 2 3 4

**165x85mm** (55x85mm)

Remember to hide or delete this layer.