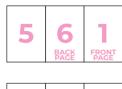

## FRONT COVER

2 3 4

## **6PP** PORTRAIT ROLL FOLD **163x85mm** (55x85mm)

Remember to hide or delete this layer.