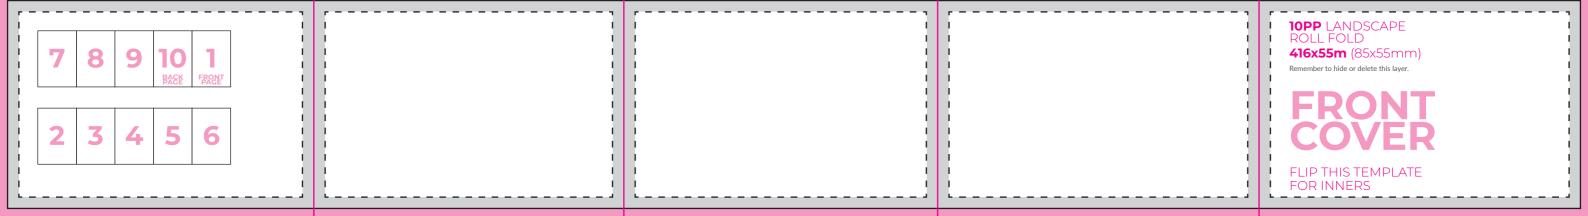

esigners in house who can create your design for you. It's well worth getting it right and having that extra peace of mind (You also get to put your feet up!).

**BLEED ZONE** 

This area will be cut off your artwork. Make your background continue into this zone to allow for tolerances.

TR

This is where we'll cut your design



Keep all your details, logos, text, etc inside this zone. Not including your background.

## **4PP** PORTRAIT **110x85mm** (55x85mm)

Remember to hide or delete this layer.

## **FRONT COVER**

5 6 1 FRONT 2 3 4



**165x85mm** (55x85mm)

Remember to hide or delete this layer.

## FRONT COVER



2 3 4

## **6PP** PORTRAIT ROLL FOLD **163x85mm** (55x85mm)

Remember to hide or delete this layer.

# **FRONT COVER**

FLIP THIS TEMPLATE FOR INNERS







































# **FRONT COVER**