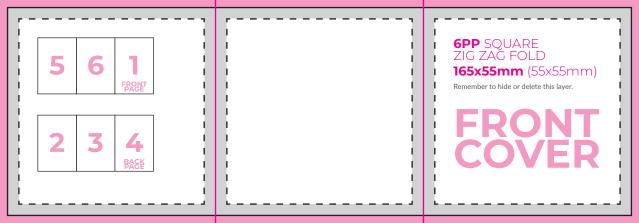

## **FRONT COVER**

5 6 1 FRONT 2 3 4

**165x85mm** (55x85mm)

Remember to hide or delete this layer.

## FRONT COVER

2 3 4