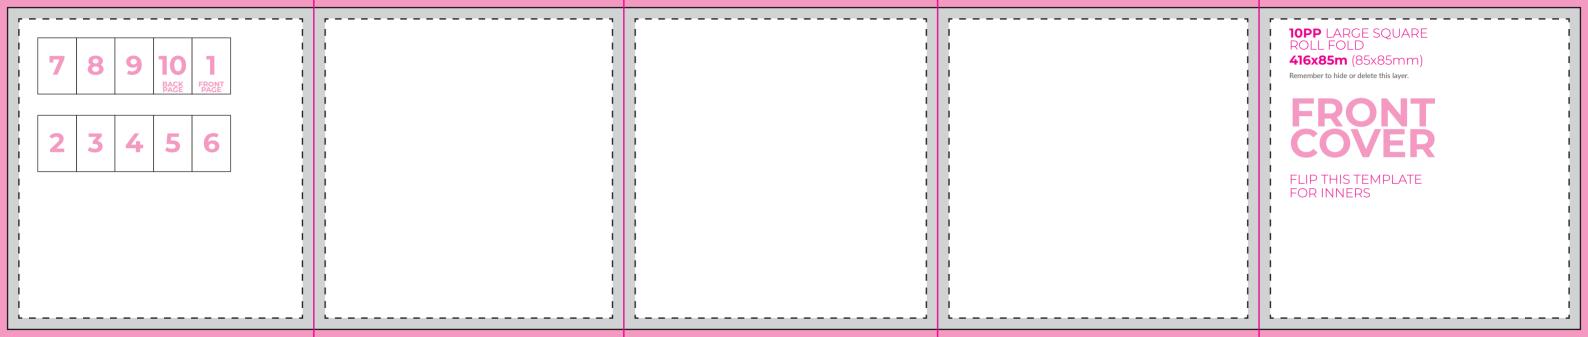

r you. It's well worth getting it right and having that extra peace of mind (You also get to put your feet up!).

**BLEED ZONE** 

This area will be cut off your artwork. Make your background continue into this zone to allow for tolerances.

TR

This is where we'll cut your design



Keep all your details, logos, text, etc inside this zone. Not including your background.

## **4PP** PORTRAIT **110x85mm** (55x85mm)

Remember to hide or delete this layer.

## **FRONT COVER**

5 6 1 FRONT 2 3 4



**165x85mm** (55x85mm)

Remember to hide or delete this layer.

## FRONT COVER



2 3 4

## **6PP** PORTRAIT ROLL FOLD **163x85mm** (55x85mm)

Remember to hide or delete this layer.

# **FRONT COVER**

FLIP THIS TEMPLATE FOR INNERS







































# **FRONT COVER**