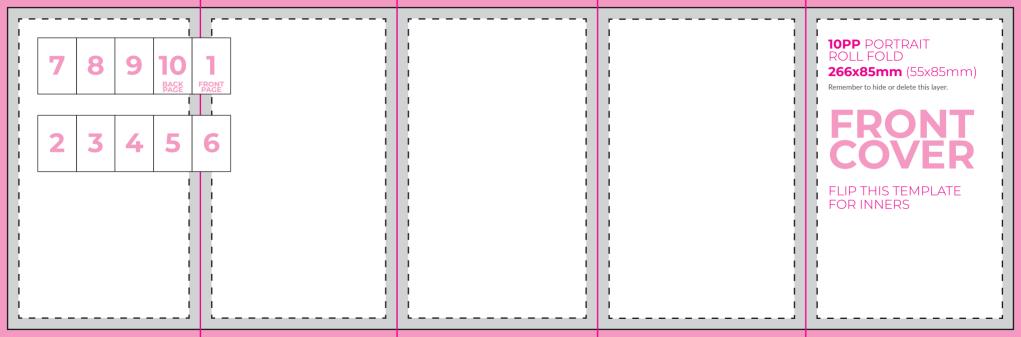

## **6PP** PORTRAIT ROLL FOLD **163x85mm** (55x85mm)

Remember to hide or delete this layer.

# **FRONT COVER**

FLIP THIS TEMPLATE FOR INNERS