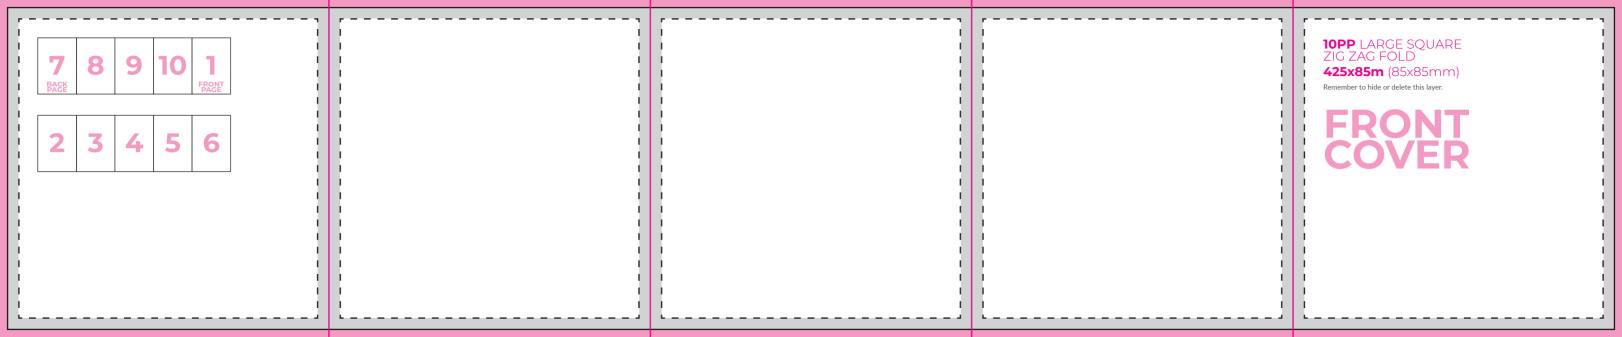

for you. It's well worth getting it right and having that extra peace of mind (You also get to put your feet up!).

**BLEED ZONE** 

This area will be cut off your artwork. Make your background continue into this zone to allow for tolerances.

TR

This is where we'll cut your design



Keep all your details, logos, text, etc inside this zone. Not including your background.

## **4PP** PORTRAIT **110x85mm** (55x85mm)

Remember to hide or delete this layer.

## **FRONT COVER**

5 6 1 FRONT 2 3 4



**165x85mm** (55x85mm)

Remember to hide or delete this layer.

## FRONT COVER



2 3 4

## **6PP** PORTRAIT ROLL FOLD **163x85mm** (55x85mm)

Remember to hide or delete this layer.

# **FRONT COVER**

FLIP THIS TEMPLATE FOR INNERS







































# **FRONT COVER**