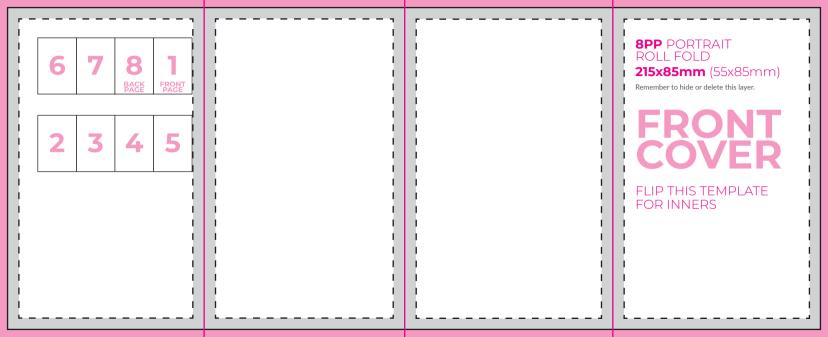

## **6PP** PORTRAIT ROLL FOLD **163x85mm** (55x85mm)

Remember to hide or delete this layer.

# **FRONT COVER**

FLIP THIS TEMPLATE FOR INNERS

# **FRONT COVER**