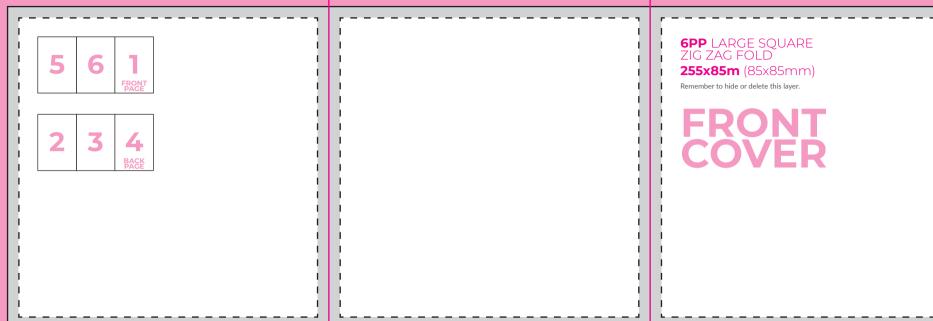

## **FRONT COVER**

5 6 1 FRONT 2 3 4

**165x85mm** (55x85mm)

Remember to hide or delete this layer.

## FRONT COVER

2 3 4