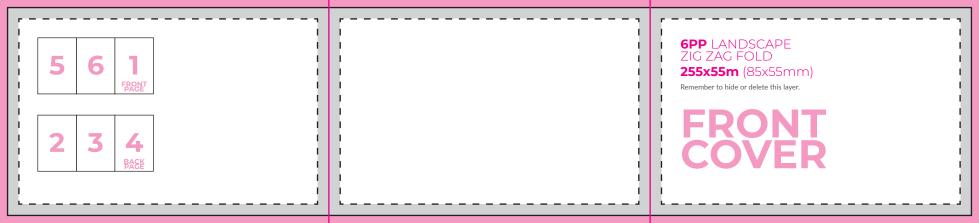

## **FRONT COVER**

5 6 1 FRONT 2 3 4

**165x85mm** (55x85mm)

Remember to hide or delete this layer.