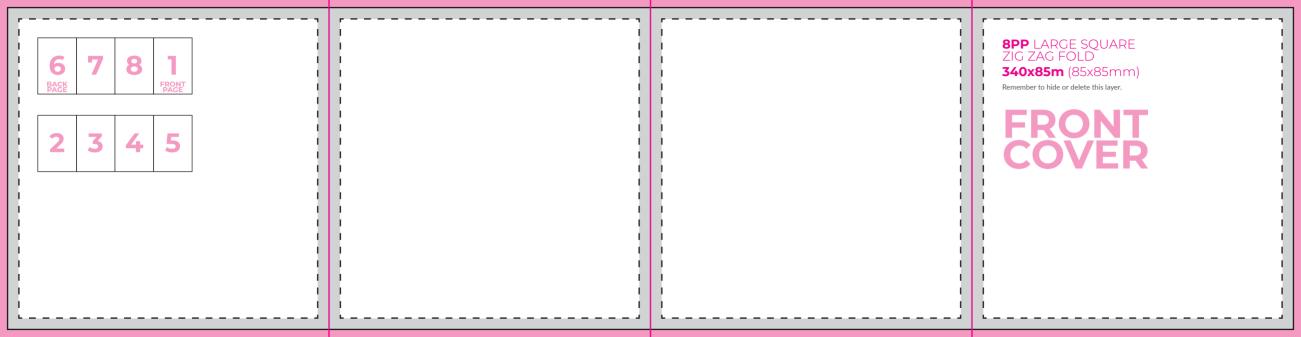

ign for you. It's well worth getting it right and having that extra peace of mind (You also get to put your feet up!).

**BLEED ZONE** 

This area will be cut off your artwork. Make your background continue into this zone to allow for tolerances.

TR

This is where we'll cut your design



Keep all your details, logos, text, etc inside this zone. Not including your background.

## **4PP** PORTRAIT **110x85mm** (55x85mm)

Remember to hide or delete this layer.

## **FRONT COVER**

5 6 1 FRONT 2 3 4



**165x85mm** (55x85mm)

Remember to hide or delete this layer.

## FRONT COVER



2 3 4

## **6PP** PORTRAIT ROLL FOLD **163x85mm** (55x85mm)

Remember to hide or delete this layer.

# **FRONT COVER**

FLIP THIS TEMPLATE FOR INNERS







































# **FRONT COVER**