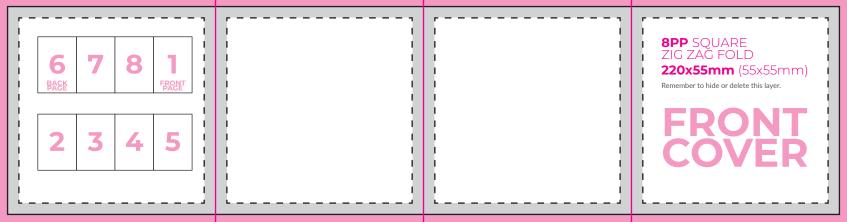

## **FRONT COVER**

5 6 1 FRONT 2 3 4

**165x85mm** (55x85mm)

Remember to hide or delete this layer.