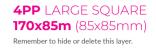

## **4PP** PORTRAIT **110x85mm** (55x85mm)

Remember to hide or delete this layer.