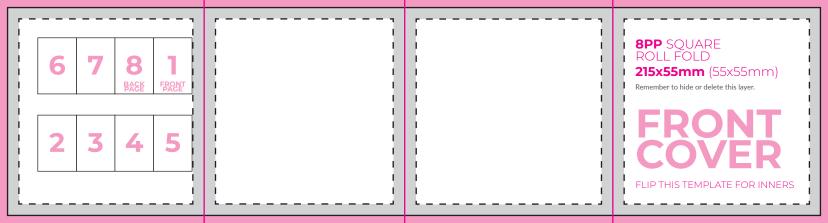

## **6PP** PORTRAIT ROLL FOLD **163x85mm** (55x85mm)

Remember to hide or delete this layer.

# **FRONT COVER**

FLIP THIS TEMPLATE FOR INNERS