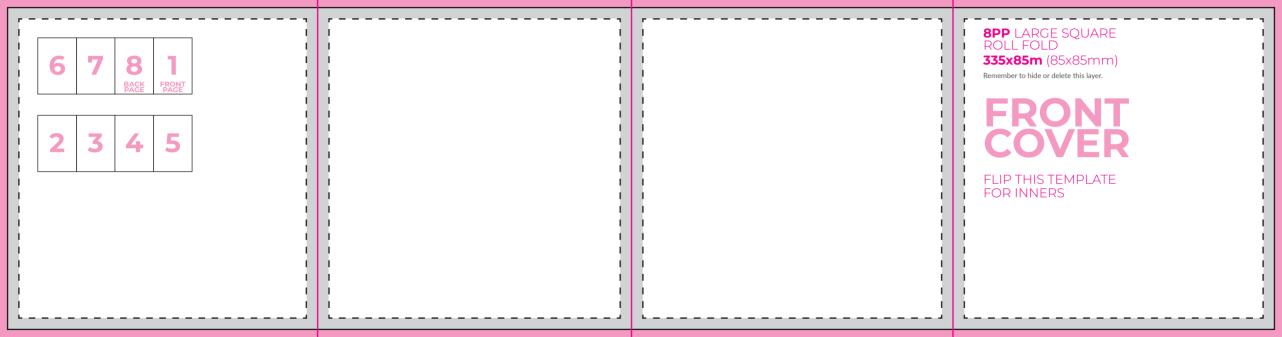

n for you. It's well worth getting it right and having that extra peace of mind (You also get to put your feet up!).

**BLEED ZONE** 

This area will be cut off your artwork. Make your background continue into this zone to allow for tolerances.

TR

This is where we'll cut your design



Keep all your details, logos, text, etc inside this zone. Not including your background.

## **4PP** PORTRAIT **110x85mm** (55x85mm)

Remember to hide or delete this layer.

## **FRONT COVER**

5 6 1 FRONT 2 3 4



**165x85mm** (55x85mm)

Remember to hide or delete this layer.

## FRONT COVER



2 3 4

## **6PP** PORTRAIT ROLL FOLD **163x85mm** (55x85mm)

Remember to hide or delete this layer.

# **FRONT COVER**

FLIP THIS TEMPLATE FOR INNERS







































# **FRONT COVER**